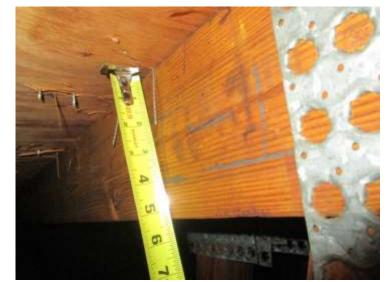

mitigation affidavit.

3. Roof Deck Attachment: Level C

Comments: Inspection verified 1/2" plywood roof deck attached with 8d nails at a

minimum 6" on the edge & 6" in the field.

4. Roof to Wall Clips

**Attachment:** Comments:

Inspection verified hurricane clips fastened with a minimum of three

nails.

5. Roof Geometry: Other Roof

Comments: Inspection verified a gable roof shape.

6. SWR: Yes

Comments: SWR was verified at time of inspection. The Secondary Water

Address Verification

**Exterior Elevation** 

**Roof Construction** 

**Roof Construction** 

**Roof Construction** 

**Roof Construction** 

# SUPPORTING DOCUMENTION OF WINDSTORM MITIGATION FEATURES LOCATED AT: 2101 Sunset Point Rd, Units 2401-2402

FPAT File #MUD2015282

**Roof Construction** 

| 182 psf.               |                                                                                                                                                                                                                                                                                                                                                                                                  |
|------------------------|--------------------------------------------------------------------------------------------------------------------------------------------------------------------------------------------------------------------------------------------------------------------------------------------------------------------------------------------------------------------------------------------------|
|                        | d Concrete Roof Deck.                                                                                                                                                                                                                                                                                                                                                                            |
| [] E. Other:           |                                                                                                                                                                                                                                                                                                                                                                                                  |
| F. Unknown             | or unidentified.                                                                                                                                                                                                                                                                                                                                                                                 |
| [] G. No attic a       | ccess.                                                                                                                                                                                                                                                                                                                                                                                           |
| 5 feet of the          | Attachment: What is the <u>WEAKEST</u> roof to wall connection? (Do not include attachment of hip/valley jacks within inside or outside corner of the roof in determination of WEAKEST type)                                                                                                                                                                                                     |
| [] A. Toe Nails        |                                                                                                                                                                                                                                                                                                                                                                                                  |
|                        | [] Truss/rafter anchored to top plate of wall using nails driven at an angle through the truss/rafter and attached to the top plate of the wall, or [] Metal connectors that do not meet the minimal conditions or requirements of B, C, or D                                                                                                                                                    |
|                        |                                                                                                                                                                                                                                                                                                                                                                                                  |
| Minimal con            | [X]Secured to truss/rafter with a minimum of three (3) nails, and [X]Attached to the wall top plate of the wall framing, or embedded in the bond beam, with less than a ½" gap from                                                                                                                                                                                                              |
|                        | the blocking or truss/rafter and blocked no more than 1.5" of the truss/rafter, and free of visible severe                                                                                                                                                                                                                                                                                       |
| IVI D. CII             | corrosion.                                                                                                                                                                                                                                                                                                                                                                                       |
| [X] B. Clips           | [V] Matal accordance that do not according to the town of the two closes on                                                                                                                                                                                                                                                                                                                      |
|                        | [X] Metal connectors that do not wrap over the top of the truss/rafter, <b>or</b> [] Metal connectors with a minimum of 1 strap that wraps over the top of the truss/rafter and does not meet the nail position requirements of C or D, but is secured with a minimum of 3 nails.                                                                                                                |
| [] C. Single Wr        |                                                                                                                                                                                                                                                                                                                                                                                                  |
|                        | Metal connectors consisting of a single strap that wraps over the top of the truss/rafter and is secured with a minimum of 2 nails on the front side and a minimum of 1 nail on the opposing side.                                                                                                                                                                                               |
| [] D. Double W         | •                                                                                                                                                                                                                                                                                                                                                                                                |
|                        | [] Metal Connectors consisting of 2 separate straps that are attached to the wall frame, or embedded in the bond beam, on either side of the truss/rafter where each strap wraps over the top of the truss/rafter and is secured with a minimum of 2 nails on the front side, and a minimum of 1 nail on the opposing side, <b>or</b>                                                            |
| [] E. Structural       | [] Metal connectors consisting of a single strap that wraps over the top of the truss/rafter, is secured to the wall on both sides, and is secured to the top plate with a minimum of three nails on each side.  Anchor bolts structurally connected or reinforced concrete roof.                                                                                                                |
| [] F. Other:           |                                                                                                                                                                                                                                                                                                                                                                                                  |
| [] G. Unknown          |                                                                                                                                                                                                                                                                                                                                                                                                  |
| [] H. No attic a       | ccess                                                                                                                                                                                                                                                                                                                                                                                            |
|                        | etry: What is the roof shape? (Do not consider roofs of porches or carports that are attached only to the fascia or wall of eture over unenclosed space in the determination of roof perimeter or roof area for roof geometry classification).                                                                                                                                                   |
| [] A. Hip Roof         | Hip roof with no other roof shapes greater than 10% of the total roof system perimeter.                                                                                                                                                                                                                                                                                                          |
| [] B. Flat Roof        | Total length of non-hip features: ; Total roof system perimeter:<br>Roof on a building with 5 or more units where at least 90% of the main roof area has a roof slope of less than 2:12. Roof area with slope less than 2:12: sq ft; Total roof area: sq ft                                                                                                                                      |
| [X] C. Other Ro        |                                                                                                                                                                                                                                                                                                                                                                                                  |
| [X] A. SWR (a sheathin | <u>Vater Resistance (SWR)</u> : (standard underlayments or hot-mopped felts do not qualify as an SWR) lso called Sealed Roof Deck) Self-adhering polymer modified-bitumen roofing underlayment applied directly to the ng or foam adhesive SWR barrier (not foamed-on insulation) applied as a supplemental means to protect the dwelling polymer introvious in the quant of roof covering loss. |
| [] B. No SWR.          | ater intrusion in the event of roof covering loss.                                                                                                                                                                                                                                                                                                                                               |
|                        | or undetermined.                                                                                                                                                                                                                                                                                                                                                                                 |
|                        |                                                                                                                                                                                                                                                                                                                                                                                                  |
|                        |                                                                                                                                                                                                                                                                                                                                                                                                  |
|                        |                                                                                                                                                                                                                                                                                                                                                                                                  |
|                        |                                                                                                                                                                                                                                                                                                                                                                                                  |
|                        |                                                                                                                                                                                                                                                                                                                                                                                                  |