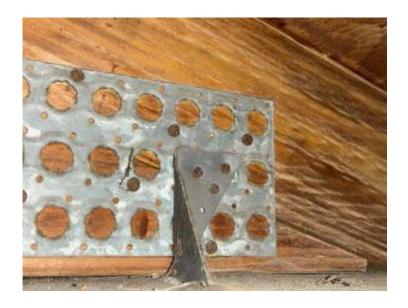

mitigation affidavit.

3. Roof Deck Attachment: Level C

Comments: Inspection verified 1/2" plywood roof deck attached with 8d nails at a

minimum 6" on the edge & 6" in the field.

4. Roof to Wall Clips

**Attachment:** Comments:

Inspection verified hurricane clips fastened with a minimum of three

nails.

5. Roof Geometry: Other Roof

Comments: Inspection verified a gable roof shape.

6. SWR: Yes

Comments: SWR was verified at time of inspection. The Secondary Water