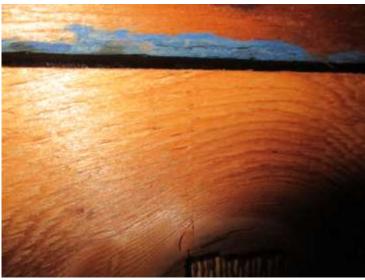

Resistance verified is a self-adhering peel and stick.

7. Opening Protection: None or Some Glazed Openings

Comments: Inspection verified some impact rated opening protection. Not all

glazed openings were protected with impact resistant coverings.

Address Verification

**Exterior Elevation** 

**Roof Construction** 

**Roof Construction** 

**Roof Construction** 

**Roof Construction** 

# SUPPORTING DOCUMENTION OF WINDSTORM MITIGATION FEATURES LOCATED AT: 2101 Sunset Point Rd, Units 2401-2402

FPAT File #MUD2015282

**Roof Construction** 