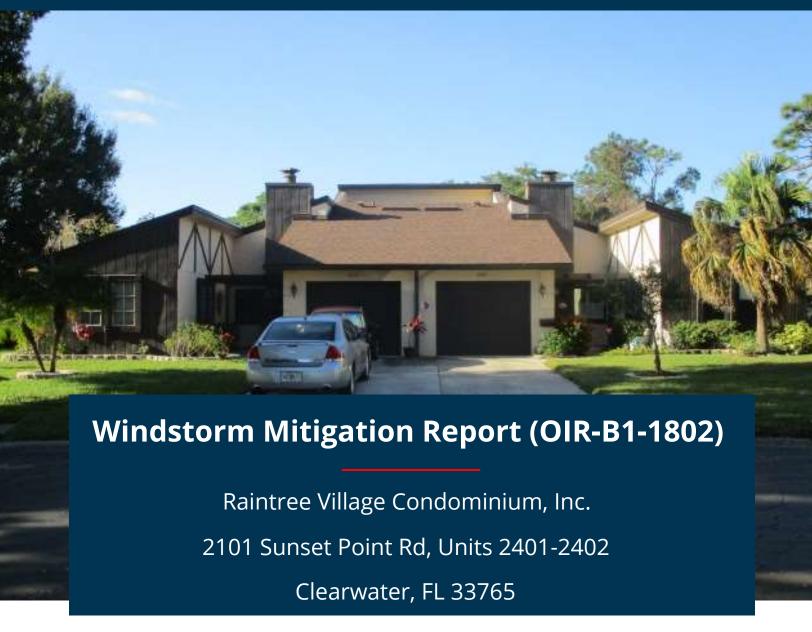

# **RECAPITULATION OF MITIGATION FEATURES For 2101 Sunset Point Rd, Units 2401-2402**

1. Building Code: Unknown or does not meet the requirements of Answer A or B

Comments: The year of construction was verified as 1973 per Pinellas County