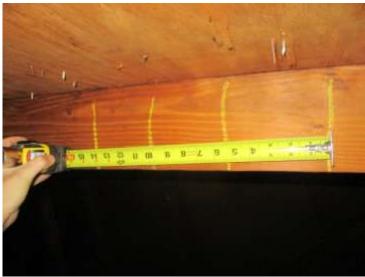

Property Appraiser.

2. Roof Covering: FBC Equivalent

Comments: The roof covering was replaced in 2020. The roof permit was

confirmed and the permit number is BCP2020-070709. This roof was verified as meeting the building code requirements outlined on the

Address Verification

**Exterior Elevation** 

**Roof Construction** 

**Roof Construction** 

**Roof Construction** 

**Roof Construction** 

# SUPPORTING DOCUMENTION OF WINDSTORM MITIGATION FEATURES LOCATED AT: 2101 Sunset Point Rd, Units 2401-2402

FPAT File #MUD2015282

**Roof Construction** 